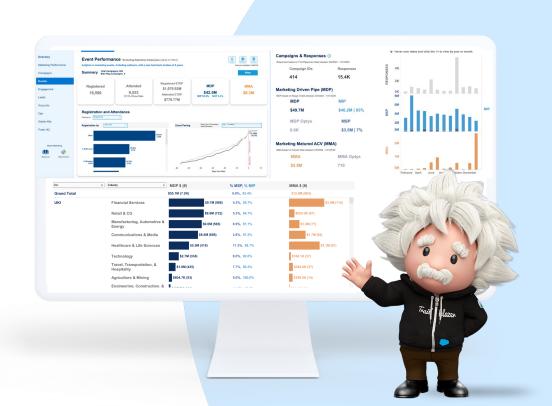

# Al Driven Multi-touch attribution Dashboard

Business Case: Ability to view contact touches by team/ function for each account

## Ability to see:

Total responses QoQ YoY Unique contacts /new contacts

Key responses by tactic for each account and for top 100 accounts

Unique contacts by account and engagement at SIC or events

New / unique responses by industry / cloud / sales leader level