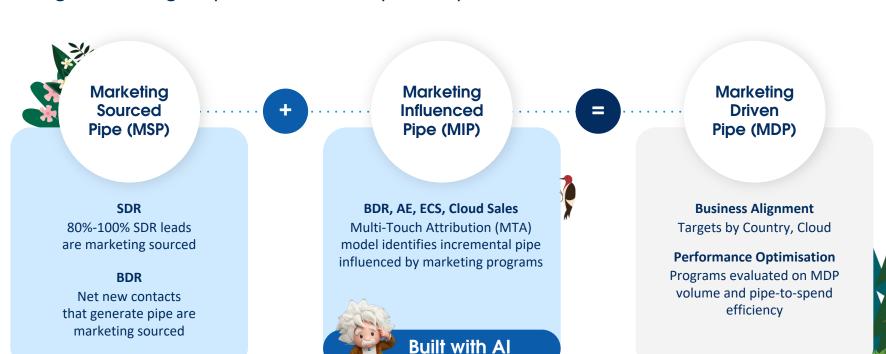

# **New Marketing Pipe Generation Framework**

To align marketing outputs with sales required inputs

# **Integrated ABM Success Metrics**

| Revenue                         | Relationships                                              | Reputation                                          |  |
|---------------------------------|------------------------------------------------------------|-----------------------------------------------------|--|
| Marketing Pipegen               | VP+/EDM Responses                                          | Engagement Coverage                                 |  |
| Marketing ACV                   | Executive Engagement,<br>engagement: SIC, Exec<br>Programs | # Marketing Responses<br>& Sales Activity           |  |
| Marketing Pipe Maturation       | Salesforce Event Attendance                                | New Contacts Added VP+ / Exec Decision Makers (EDM) |  |
| Deal Velocity YoY               | Trailhead Users &<br>Engagement                            | Brand perception                                    |  |
| Deal Size YoY<br># of Deals YoY | Sales Meetings Completed                                   | Sales Feedback                                      |  |
| Clouds per Oppty                |                                                            | Customer Advocates                                  |  |