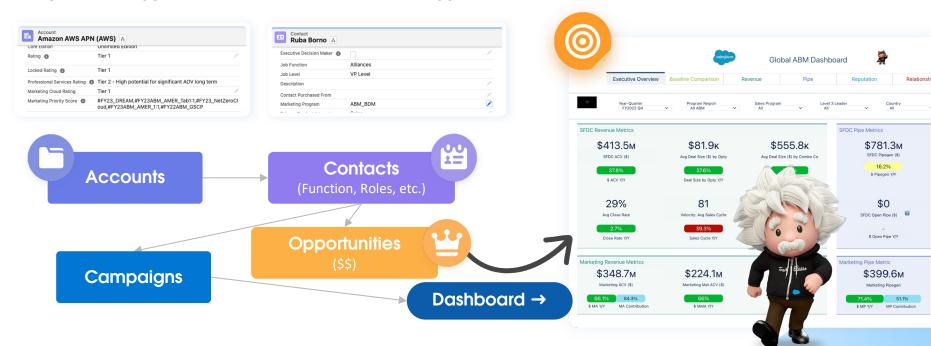

# All accounts in the program are Tagged

Key Decision makers and Influential C-Suite Tagged

Business Case: Ability to view MDP, MIP & MSP by team/ function

## Ability to see:

Trends over quarters

Key metrics: MDP, MSP, MIP, YOY, % Contribution, engagement: responses by tactic, ETOP (Event Touched Open Pipe)

Best/ top performing campaigns Industry Breakdown

What is driving MSP Deal Support MMA

What's working/ not working and tweak

New Logo Flag Filter available