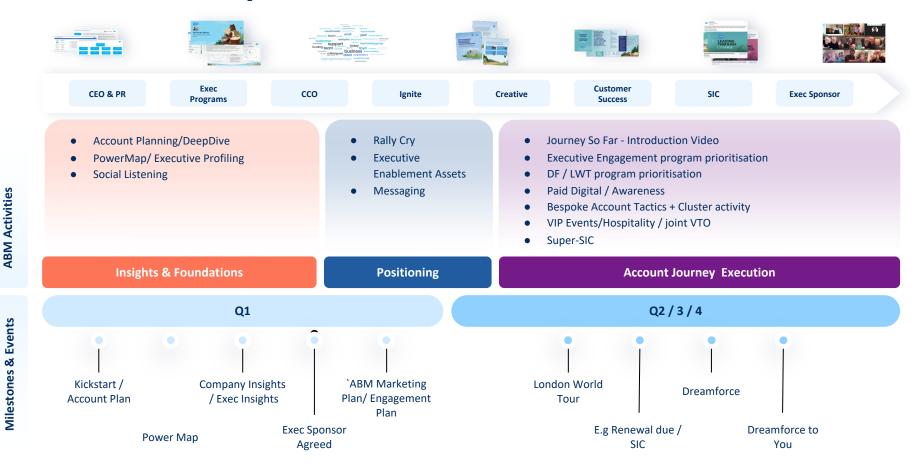

t Matter Most



For 1:few, programmatic or 1:many ABM

### Taking the guesswork out of identifying sweet spots

Moving away from manual processes, to using predictive AI to identify your best accounts/contacts & generative AI to create more effective segments, faster.

| (\$?)      | Segment Creation           |  |
|------------|----------------------------|--|
|            | Look-alike Modeling        |  |
| $\Diamond$ | Scoring                    |  |
|            | Calculated Insights        |  |
| (1)        | Key Account Identification |  |



# Agenda

salesforce

- 1 ABM at Salesforce and our Strategy
- 2 ABM Account Selection
- 3 ABM in action Tools and Tactics
- 4 ABM Sales & Marketing Alignment
- 5 ABM on Salesforce
- 6 ABM Data & Measurement



# **ABM 1:1 Journey Process**





# **ABM Examples**



Innovation Days, Trailhead challenges & bespoke Microsites



# **ABM Reference Guide and Tactics Menu**



Resources and use cases to tailor ABM program aligned to account priorities

| Research &<br>Planning                                                                 | Bespoke Platforms & Targeted<br>Channels                                                               |                                                                                                               | Events                                                                                | Thought<br>Leadership                                                                                | Sales Tools                                                         | Success Reporting