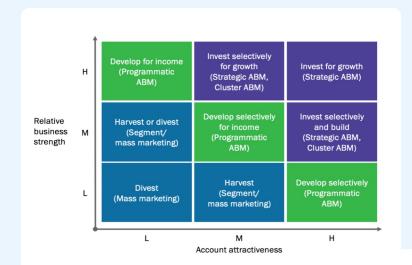

# **ABM Strategy: Data Driven Account Segmentation**

- Decisions are based on two factors
  - Attractiveness of the account
  - Relative business strengths
- Criteria agreed by all to define and measure both factors
- O3 Accounts are scored against the criteria
- The resulting prioritisation guides collaborative decisions making about where to invest ABM resources

- A The top right-hand strategic ABM (account A)
- **B** more suited to cluster ABM (account B)
- **C** more suited to programmatic ABM approach (account C)