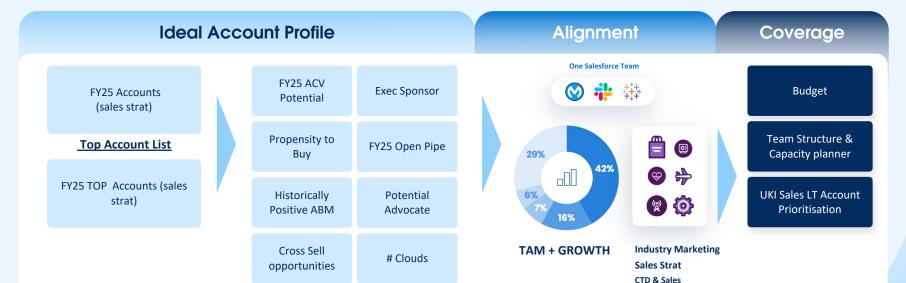

# **ABM Strategy: Account Selection Methodology**

### The framework provides...

Visibility to top customers and account teams for priority resource alignment

Improved alignment between acquisitions and core

Single source of truth for top customer data and analytics (e.g., standardized tracking and integrated dashboards)

# **ABM Strategy: Data Driven Account Segmentation**

- Decisions are based on two factors
  - Attractiveness of the account
  - Relative business strengths
- Criteria agreed by all to define and measure both factors
- O3 Accounts are scored against the criteria
- The resulting prioritisation guides collaborative decisions making about where to invest ABM resources