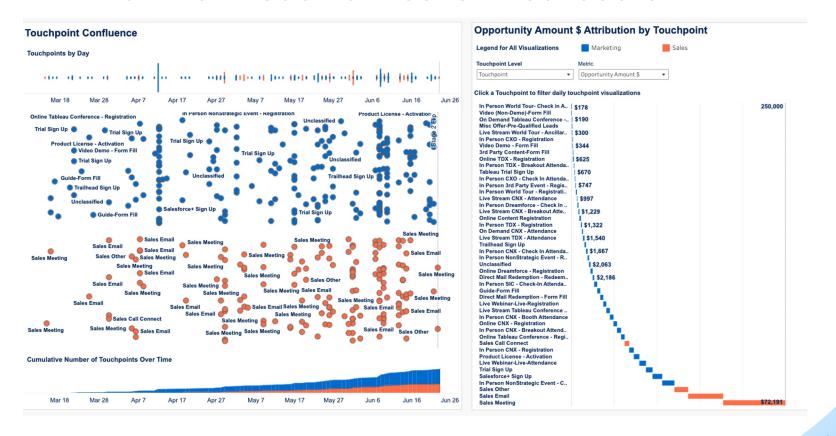

# Al Driven Multi-touch attribution Dashboard

Business Case: Ability to view contact touches by team/ function for each account

## Ability to see:

Total responses QoQ YoY Unique contacts /new contacts

Key responses by tactic for each account and for top 100 accounts

Unique contacts by account and engagement at SIC or events

New / unique responses by industry / cloud / sales leader level