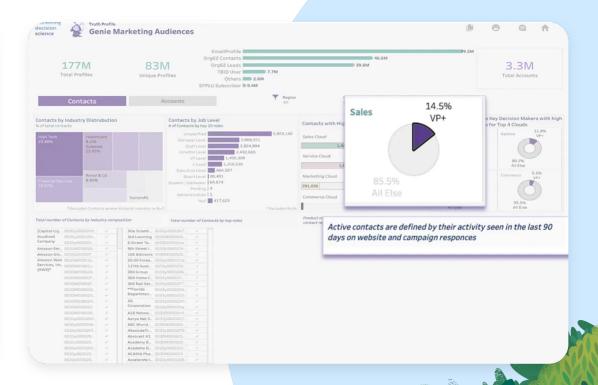

### **Truth Profile SSOT Record**

### **Profile**

Name: Samantha Smith

**TBID:** 0058W000008nGcqQAE samantha@trailblazer.me

Email: ssmith @ gmail.com,

ssmith@nto.com (Marketing opt in)

Account: NTO Title: CIO

Trailhead: Explorer

### **Engagement**

Website: Visited Product pages: Marketing Cloud/CDP,

Watched the C360 webinar series Events: Attended an MC event

Email: Opened an email with offer Journey builder