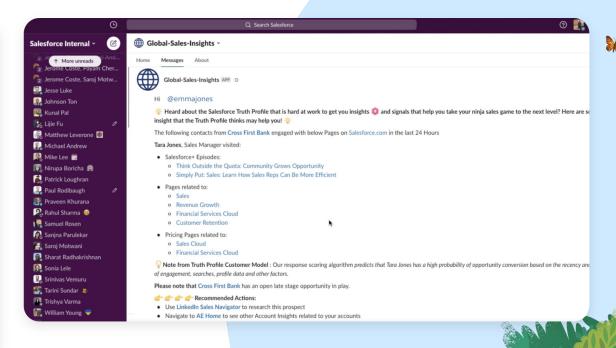

# How Marketing Deliver Real Time Leads to Sales

Marketing helps close deals by enabling sales to connect early,

effectively, and often

High Value web pages set up to alert sales to customer intent

Sales get real-time alerts the minute a prospect signals interest

**Make Every Conversation Count** 

Tailor each interaction based on prospects' engagement history

Sales + Marketing Accountability

- See where Sales is prospecting and support the motion.
- Sales can see what (content), how (channels), and when customers are engaging.

Slack Notifications sent to sales Keep the conversations flowing