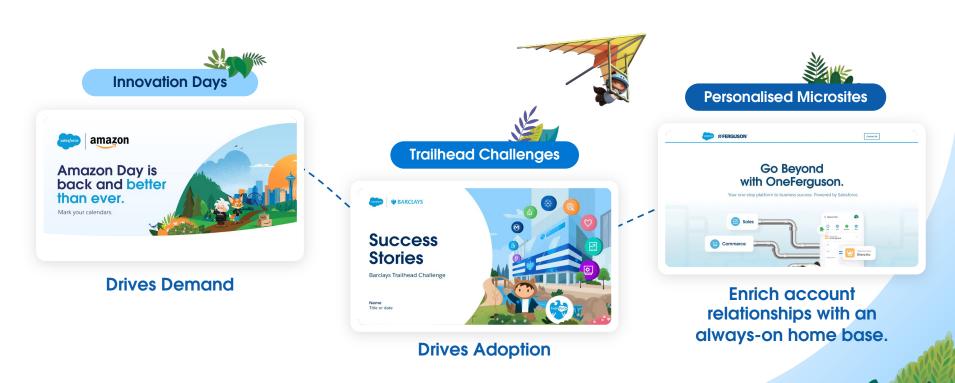

of identifying sweet spots

Moving away from manual processes, to using predictive AI to identify your best accounts/contacts & generative AI to create more effective segments, faster.

| (\$?)      | Segment Creation           |  |
|------------|----------------------------|--|
|            | Look-alike Modeling        |  |
| $\Diamond$ | Scoring                    |  |
|            | Calculated Insights        |  |
| (1)        | Key Account Identification |  |



# Agenda

salesforce

- 1 ABM at Salesforce and our Strategy
- 2 ABM Account Selection
- 3 ABM in action Tools and Tactics
- 4 ABM Sales & Marketing Alignment
- 5 ABM on Salesforce
- 6 ABM Data & Measurement



# **ABM 1:1 Journey Process**





# **ABM Examples**



Innovation Days, Trailhead challenges & bespoke Microsites



# **ABM Reference Guide and Tactics Menu**



Resources and use cases to tailor ABM program aligned to account priorities

| Research &<br>Planning                                                                 | Bespoke Platforms & Targeted<br>Channels                                                               |                                                                                                               | Events                                                                                | Thought<br>Leadership                                                                                | Sales Tools                                                         | Success Reporting                                                                                       |