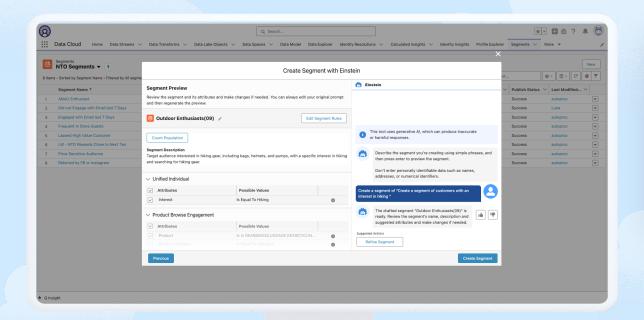

### Taking the guesswork out of identifying sweet spots

Moving away from manual processes, to using predictive AI to identify your best accounts/contacts & generative AI to create more effective segments, faster.

| (\$?)      | Segment Creation           |  |
|------------|----------------------------|--|
|            | Look-alike Modeling        |  |
| $\Diamond$ | Scoring                    |  |
|            | Calculated Insights        |  |
| (1)        | Key Account Identification |  |