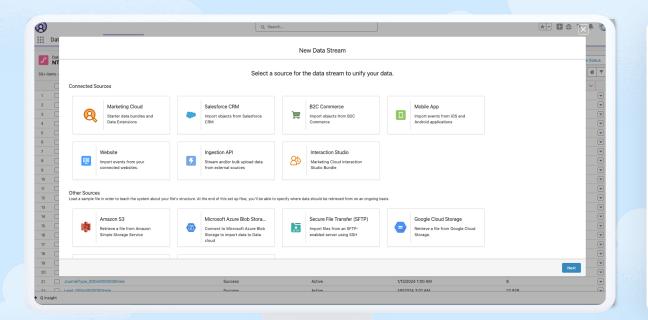

# Deploy campaigns faster with trusted Al

salesforce

After unifying your data the second step is an AI strategy

### **Generate content**

**Visualizations** 

Actionable Intelligence

Leverage out-of-the box dashboards that combine customer, revenue, and 3rd party data to understand and optimize segment performance across activations (e.g., Marketing Cloud journey, Google Ads campaign)

# Deploy campaigns faster with trusted Al

**Gain insights** 

Plan campaigns

**Generate content** 

Brief & tactics

Audience segmentation

Customer journeys

Personalized recommendations