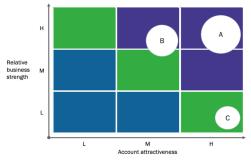

# **ABM Strategy: Data Driven Account Segmentation**

- Decisions are based on two factors
  - Attractiveness of the account
  - Relative business strengths
- Criteria agreed by all to define and measure both factors
- O3 Accounts are scored against the criteria
- The resulting prioritisation guides collaborative decisions making about where to invest ABM resources

- A The top right-hand strategic ABM (account A)
- **B** more suited to cluster ABM (account B)
- **C** more suited to programmatic ABM approach (account C)