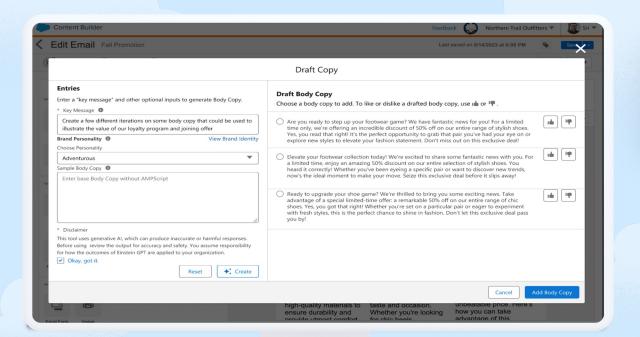

# Deploy campaigns faster with trusted Al

salesforce

After unifying your data the second step is an AI strategy

### **Generate content**

**Visualizations** 

Actionable Intelligence

Leverage out-of-the box dashboards that combine customer, revenue, and 3rd party data to understand and optimize segment performance across activations (e.g., Marketing Cloud journey, Google Ads campaign)

# Deploy campaigns faster with trusted Al

**Gain insights** 

Plan campaigns

**Generate content** 

Brief & tactics

Audience segmentation

Customer journeys

Personalized recommendations