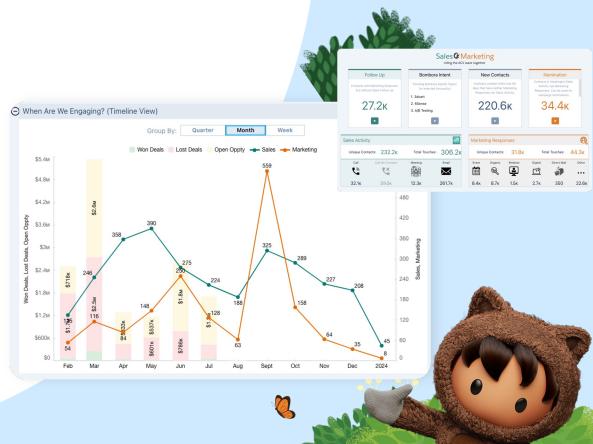

### Increase use of virtual events & digital content/channels

Position SF as Al Thought Leaders and highlight Agentforce stories

salesforce

*The dashboard shows the following:* 

**Overview of Sales & marketing activity** 

- When are we engaging?
- Campaign follow up
- Whom are we engaging with?
- Whom should I contact next?

### **Sales Activity**

Overview of all sales touchpoints by day, week, month, gtr and year

### **Marketing Activity**

Overview of all marketing outreach- spikes around strategic events - eg. London WT and Dreamforce in September