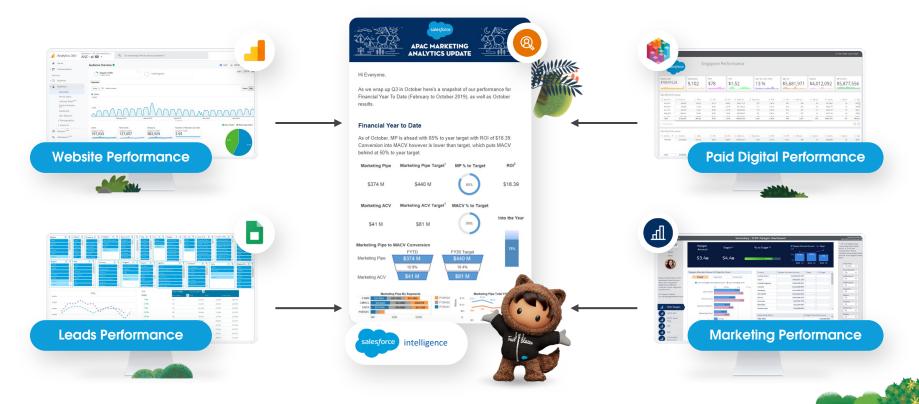

# Deploy campaigns faster with trusted Al

salesforce

After unifying your data the second step is an AI strategy

### **Generate content**

**Visualizations** 

Actionable Intelligence

Leverage out-of-the box dashboards that combine customer, revenue, and 3rd party data to understand and optimize segment performance across activations (e.g., Marketing Cloud journey, Google Ads campaign)

# Deploy campaigns faster with trusted Al

**Gain insights** 

Plan campaigns

**Generate content** 

Brief & tactics

Audience segmentation

Customer journeys

Personalized recommendations

# Deploy campaigns faster with trusted Al

## **Gain insights**

## Plan campaigns

**Generate content** 