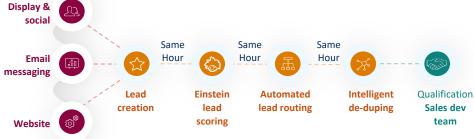

# How Marketing Deliver Real Time Leads to Sales

Marketing helps close deals by enabling sales to connect early,

effectively, and often

High Value web pages set up to alert sales to customer intent

Sales get real-time alerts the minute a prospect signals interest

**Make Every Conversation Count** 

Tailor each interaction based on prospects' engagement history

Sales + Marketing Accountability

- See where Sales is prospecting and support the motion.
- Sales can see what (content), how (channels), and when customers are engaging.